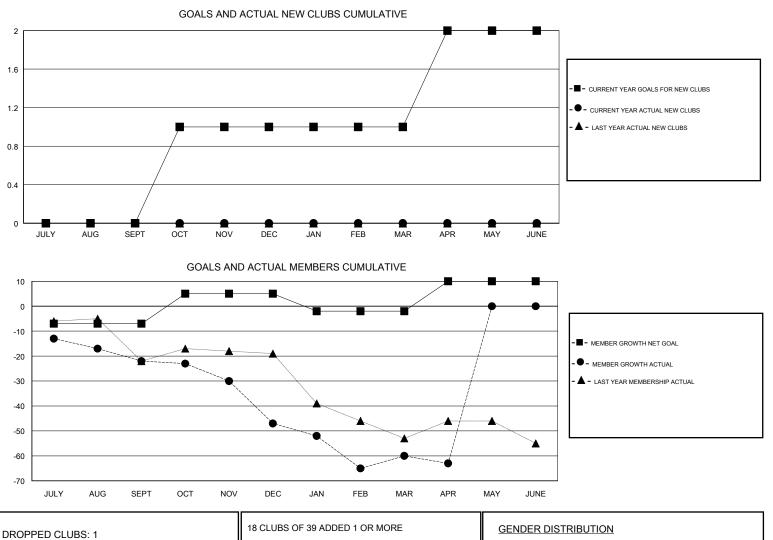

## HOWARD HUDSON LOCATION IDAHO GMT CA GMT: Clubs Members RESULTS FOR 2018-2019 RESULTS FOR 2018-2019 NEW CLUB GOAL NEW CLUBS DROPPED CLUBS MEMBER GROWTH NET MEMBER GROWTH DROPPED QUARTER QUARTER GOAL ACTUAL MEMBERS ACTUAL (including transfers) 0 0 1 -7 16 38 JULY/AUG/SEPT JULY/AUG/SEPT 1 0 0 12 12 35 OCT/NOV/DEC OCT/NOV/DEC 0 0 0 -7 20 31 JAN/FEB/MAR JAN/FEB/MAR 1 0 0 0 3 12 APR/MAY/JUNE APR/MAY/JUNE

| DROPPED CLUBS: 1 |     | 18 CLUBS OF 39 ADDED 1 OR MORE<br>NEW MEMBERS | GENDER DISTRIBUTION   MALE 595 (62.63%)   FEMALE 355 (37.37%) |     |
|------------------|-----|-----------------------------------------------|---------------------------------------------------------------|-----|
| DROPPED MEMBERS  |     |                                               | Women Percentage Fiscal Year Goal: 40%                        |     |
| DECEASED         | 12  | CLICK HERE FOR CUMULATIVE<br>MEMBERSHIP DATA  | TOTAL FAMILY UNIT MEMBERS                                     | 220 |
| CLUB CANCELLED   | 0   |                                               |                                                               | 110 |
| OTHER            | 95  |                                               | FAMILY MEMBERS PAYING HALF                                    | 112 |
| TOTAL            | 107 |                                               |                                                               |     |
|                  | ~ ~ |                                               |                                                               |     |